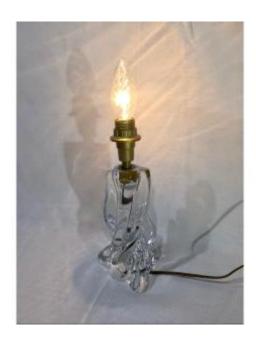

## Sèvres Crystal Lamp Base

## Description

Sèvres crystal lamp base on a tripod base. Under the base, we find the "Sèvres" stamp. Ready to receive a lampshade. The crystal is worked in a twisted shape over the entire height. Plug and switch in perfect condition. In perfect working order. Work from the 20th century. All our light fixtures are fully restored by our workshop, both in terms of the structure and the electricity and are therefore in perfect condition of presentation and functioning. Bulbs to use: screw bulbs, type E14. Dimensions - Total weight: 1.430 kilograms. Height: 25.5 centimeters. Width of the crystal at its widest: 10.6 centimeters. You can consult our other announcements and also follow our gallery to be informed of new products...