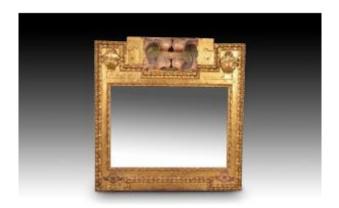

## Description

Frame. Gilded and polychrome wood. 17th century. It has a loss in the lower left part. Carved wooden frame, gilded and polychrome in some areas, with decoration based on bands (alternating plain bands with others with vegetal and architectural elements) and a relief in the upper part with vegetal and architectural motifs, combining polychromy with gilding in this area and below. Note the similarity between the decoration and lines of this piece and some Spanish Baroque altarpieces of the 17th century. - Dimensions: 105x16.5x101.5 / int 81x57 cms