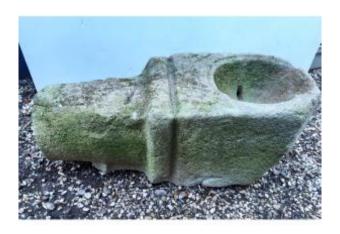

## Holy Water Font Gothic Style XII-xv Gray Volcanic Stone Cut With Cut Sides

#### 640 EUR

Period: Before 16th century

Condition: Etat d'usage

Length: 73 cm Width: 29 cm

Diameter: bassin intérieur 21 cm

Depth: bassin 13 cm

## Description

Built-in holy water font in gray volcanic stone (Volvic?) cut with 5 grooved cut sides, Gothic style 12th-15th century. The basin is pierced to facilitate the change of water. The holy water font is in used condition, on the underside there are gaps and old cracks to be restored. SAONE ANTIQUITES store 149 rue de la Levée 01750 ST LAURENT SUR SAONE 500 meters away MACON (71000) open Tuesday to Saturday 3 p.m. - 7 p.m. and in the morning 10:30 a.m. -12:30 p.m. If you come from far away, call before or SMS 06 13 21 81 09 to be sure that I am at the store and not traveling (quote, delivery, family reason ...) thank you and see you soon. Purchase sale of furniture, objects 18-19-20th, inheritance, sharing, estimate, clearance ...