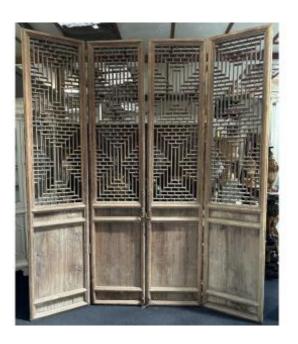

Large 19th Century Decorative 4-piece Solid Wood Door.

## Description

Large 19th century decorative 4-piece solid wood door. The doors have openwork panels at the top and closed at the bottom and have their original wrought iron fittings and a beautiful natural patina. Dimensions: Height: 278 cm Total width: 240 cm ( $4 \ge 60$  cm) Depth: 7 / 9 cm Beautiful doors to use as a decorative background wall or simply as a door. Doors in very good condition, Asia 19th century.