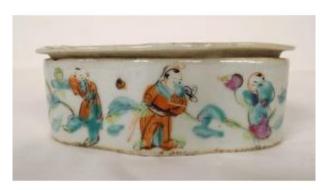

## Description

Polychrome Chinese porcelain cricket box decorated with various figures on the edges: dignitaries, servants and children, as well as flowers on the lid, from the 19th century. This box is in good general condition. The lid does not close properly. Please note: some small chips on the edge of the lid (see last photo), some enamel defects, a hair on one side, wear of time on the decorations, see photos. Dimensions: 11.5 cm x 6.5 cm Height: 4 cm Reference: G30 525 All photos are on: www.antiques-delaval.com