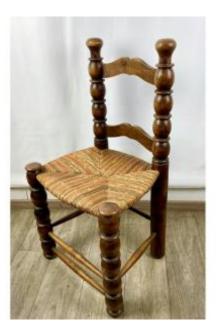

## Charles Dudouyt Brutalist Style Chair In Turned Beech Wood With Straw Seat, 1940

## Description

Antique chair in turned beech wood and straw by Charles Dudouyt, Brutalist style, Circa 1940. Contrary to what its appearance might suggest, this is indeed a normal-sized chair with a standard adult seat height (43cm), a much rarer version than those with low seats (between 28cm and 35cm). Very well made, it is robust and has a very beautiful patina to the wood and some traces of use on the straw, without gravity (see photo). Dimensions: Width 45cm Depth 37.5cm Height 86cm Standard seat height 43cm More information on request Transport on estimate according to destination