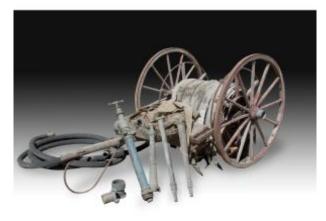

## Description

Fire hose cart. Probably from the first third of the 20th century. A two-wheeled cart for transporting the hose, normally pulled by the firefighters themselves when using it. It also has a front compartment for storing tools, heads, and metal parts for use with the hose, as well as another auxiliary hose. - Dimensions: 220x130x102 cm