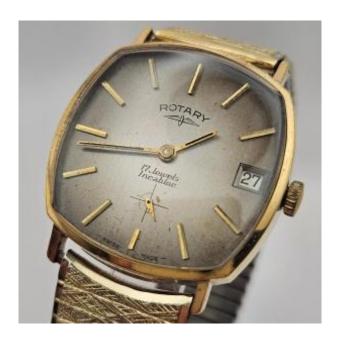

## Description

A Rotary Incabloc Gent's Wristwatch, with Rectangular Watch Head, on grey/brown A Rotary Incabloc gent's wristwatch, with rectangular watch head, on grey/brown coloured dial, with date aperture, 17 jewel movement, in gold casing, marked 375, on an expanding stainless steel and yellow metal strap, unmarked, the watch head 3cm wide, 45 A Rotary Incabloc gent's wristwatch, with rectangular watch head, on grey/black coloured dial, with date aperture, 17 jewel movement, in gold casing, marked 375, on an expanding stainless steel and yellow metal strap, unmarked, the watch head 3cm wide. 1 Years Service Guarantee In superb condition