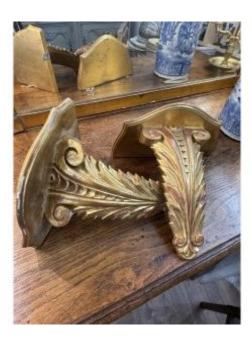

Fake Pair Of Gilded Wood Wall Consoles, Early 20th Century, One Straight And One Corner

## Description

Antique and fake pair of gilded wood wall consoles from the beginning of the 20th century. One is straight, dimensions H 28 cm W 28 cm D 15.5 cm. One is corner, dimensions H 24.5 cm W 19 cm D 19 cm. In good condition with some wear and tear. Beautiful decorative effect. Full of charm. Find us on antiquites-monfuturanterieur.fr and on insta mon\_futur\_anterieur