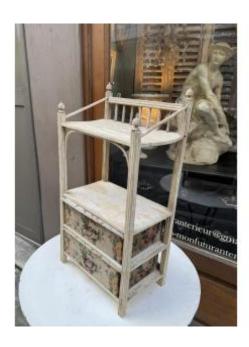

## Antique Small Painted Wooden Wall Shelf With Boudoir Drawers Circa 1900 Original Patina

220 EUR

Period : 20th century Condition : Bon état

Material: Painted wood

Width: 29 cm Height: 55 cm Depth: 17,5 cm

## Description

Adorable little painted wooden wall shelf unit with 2 shelves and 2 drawers in cardboard mode, called boudoir. In good used condition with some marks on the fabric. 2 small hooks on the back for hanging it Around 1900 Dimensions 55 cm by 29 cm and depth 17.5 cm Full of charm Find us on antiquites-monfuturanterieur.fr and on insta mon\_futur\_anterieur