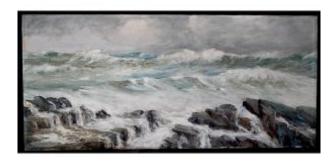

## Description

Oil on canvas depicting a rough sea under a cloudy sky orchestrating its lights on the iridescent foam of the waves. Beautiful quality of execution for a very realistic effect. Signed lower right, to be identified. Period: First part of the 20th century. Condition: Good condition, note a small restoration, invisible on the front. Dimensions: 99 x 45 cm. Weight: 2.270 kg. SHIPPING: To find out the shipping costs before purchasing, click on Buy online and select your country, or contact us by email. Careful packaging. Colissimo tracking, national and international, registered with insurance. PAYMENT: Payment method: French check, Bank transfer, Paypal or Credit card (via Paypal). A QUESTION?: French speakers: by phone or email. Non-French speakers: by email. (indicate