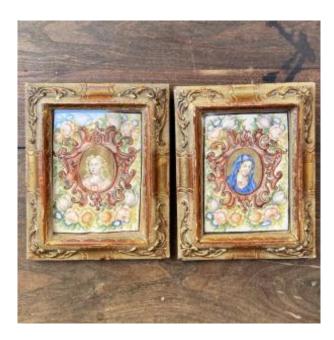

## Description

Portraits of the Virgin Mary and the Infant Jesus Pair of gouaches executed on vellum. One represents the Virgin Mary, the other the Infant Jesus. The figures are inscribed in baroque cartouches decorated with cut-out leather, scrolls and acanthus leaves. Each composition is framed with bouquets of flowers in the four corners: tulips, roses and morning glories. The whole is presented under glass in molded giltwood frames, decorated with scrolls and foliage. Original frame, original glass. Work dating from the 17th century.

## 1 400 EUR

Period : 17th century Condition : Bon état Material : Gouache Width : 16 cm Height : 19 cm