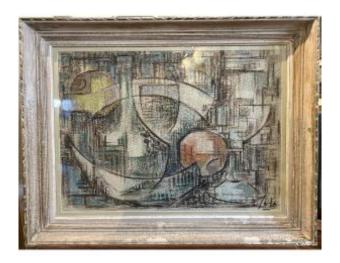

## Gouache On Embossed Paper "abstract Composition" Signed L. Sala

680 EUR

Signature: Louis Sala (1910/2009)

Period: 20th century

Condition: Très bon état

Material: Gouache

## Description

Gouache signed L. Sala lower right. Exhibition painting "Forms, in search of harmony 1963-1967". Painter, sculptor, jack-of-all-trades of genius, Louis Sala attended the Bordeaux School of Fine Arts. In the 60s/70s, he surrounded himself with a nebula of artists in his castle in Cuq (Lot et Garonne) with whom he would pursue until the end an artist's life marked by creativity. Dimensions: Paper 73 x 55cm / With frame 86 x 67cm