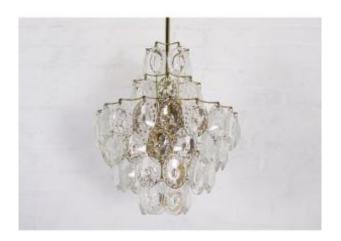

## Description

Solid brass chandelier with six levels, each decorated with pendants worked in concave circular cabochons, the light colored by the gilded brass is warmly reflected through the multitude of pendants. Anonymous edition from the 1970s. 62 pendants on the chandelier, on 7 of them, we can notice small chips (Close-up), they are too small to be visible once the chandelier is placed. 9 lights, bulbs included. Max H 102 CM (H chandelier alone 44 CM) X diameter 35 CM. See this Midcentury crystal and brass chandelier in full screen mode on Vintage Addict