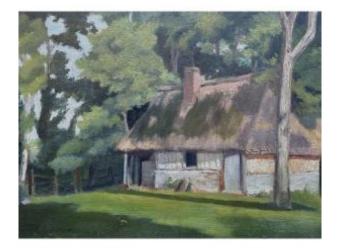

# Henry Old Painting Norman Landscape House Thatched Cottage Garden Small Slabs

## Description

Beautiful old painting from the early 20th century, oil on panel signed E. Henry, depicting a view of a Normandy cottage in a park in summer. Painted from life with a beautiful nuanced palette. Painter's studio background, other works for sale in our other listings. All in the original condition, see photos.