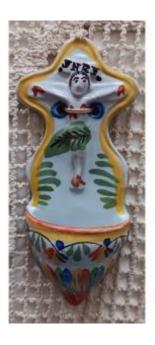

# St. Clement's Faience Holy Water Font

## Description

St. Clement's earthenware holy water font - 19th century. Characteristic shape of St. Clement. See photo in the reference book. This object is part of the iconographic images in this book, the former owner was partly the editor. Polychromy in perfect condition. Note just a small 3 mm enamel chip on the back on the right-hand cup.