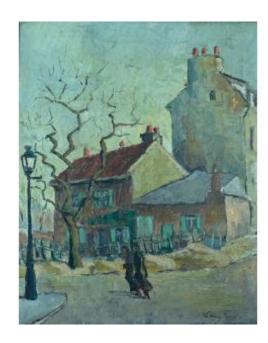

## French School Beautiful Painting Landscape Paris Montmartre View Of The Agile Rabbit Cabaret Ani

600 EUR

Signature : école Française

Period: 20th century
Condition: Bon état
Material: Oil painting

Width: 46 Height: 57

## Description

Charming old painting from the early 20th century, around 1900/1930, view of the Parisian cabaret Le Lapin Agile, animated by a walker passing in front of a street lamp. Signature lower right, paint merchant on the back (Brefford Boulevard Magenta), in a molded wooden frame. The whole as is, see photos. Total dimensions 57 cm x 46 cm, canvas 6 figures