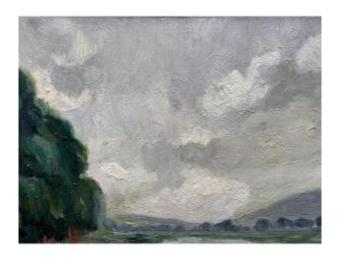

## Description

Beautiful old painting representing a landscape with a watercourse (La Senne river), large nuanced sky, impressionist touch signed lower left Louis Clesse, on the back the address of the painter and the subject located, two small cracks in the panel in the center at the top can be seen. In a molded wooden frame. The whole in good condition see photos