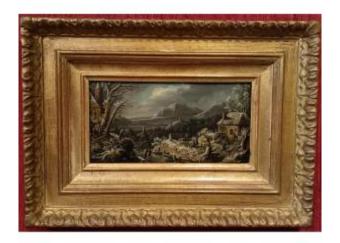

### Description

Charming pair of paintings depicting snowy countryside landscapes. These scenes, delightfully enlivened by characters going about their rural occupations, are of great finesse of execution; one can also note the almost monochrome of bluish gray throughout. Oil on beech wood panels. Modern frames in wood and gilded stucco from the Parisian DELF house. French school from the end of the 18th century, with Flemish inspiration. Frames: 34.5 cm x 24.5 cm Panels: 21 cm x 11 cm.