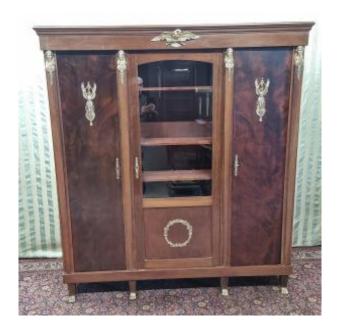

## Empire Style Mahogany Display Cabinet "return From Egypt", 1900s

780 EUR

Period: 20th century Condition: Bon état Material: Mahogany

Width: 165cm Height: 181cm Depth: 43cm

## Description

Empire style mahogany display cabinet "Return from Egypt", circa 1900. A central glass door opens onto four height-adjustable shelves. The left door opens onto three shelves, the right door onto four shelves. Bronze lion claw hoof feet. The four uprights are topped with bronze caryatids. Gilt bronze decorations on each door. In good overall condition. Can be completely dismantled. Delivery in mainland France EUR150. Contact us for more information