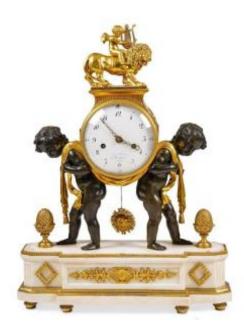

## Description

Table clock. Charles-Guillaume Manière, Paris, late 18th - early 19th century, burnished bronze, gilded and marble case. Dial with Arabic numerals, supported by two cherubs and surmounted by a figure of Cupid on a lion. Base with broken line and phytomorphic friezes, 56.5x44x10.5 cm2024.25.2"Antichità Giglio" gallery is available, upon request, forcondition reports and national and international transport estimates.