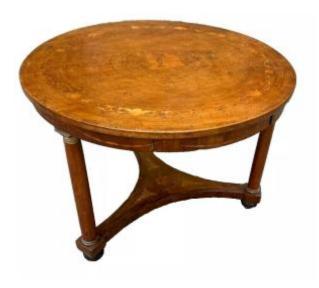

## Antique Round Inlaid Empire Table, Early 19th Century

## Description

Beautiful round table in blond walnut with maple inlays, on the top inlaid neoclassical scene, inlaid undertop, inlaid bands and legs bears original bronze applications with lacquered wood ends -With drawer -Original furniture in all its parts -Lombard manufacture first thirty years of the 19th century -meas. diameter 105 cm - h 78 cm