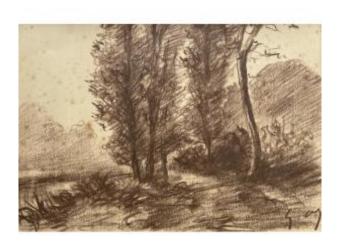

## Wooded Landscape, Signature To Identify

### Description

Wooded landscape. Chalk drawing, late 19th century. Signature to be identified. Foxing. 16 x 22.5 cm. Sent by Colissimo with signature. Careful packaging. Unless otherwise indicated, the objects published on Proantic are not exhibited at the Saint-Ouen flea market. You nevertheless have the possibility of collecting your purchases from our stand at the Marché Jules Vallès by making a request.