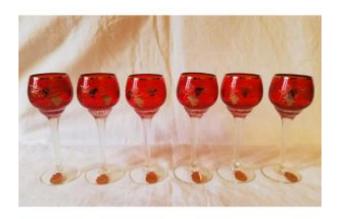

## Six Stemmed Glasses Of Bohemian Crystal

### Description

We present in their original cardboard box with compartments, this set of six stemmed glasses in transparent crystal, the glass itself is red with gilding. These glasses have never been used because they still have their label justifying their origin, it remained stuck to the base of the foot. These are glasses for the digestif. 1960s or 1970s perhaps. Perfect condition. Weight of the set 536 gr. (E25)