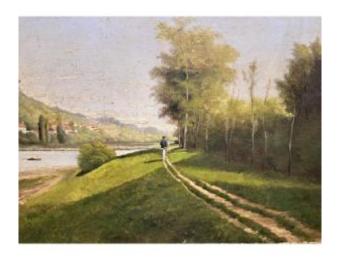

## French Impressionist School Fisherman Edge Of The Seine Bank Near La Roche-guyon

250 EUR

Period: 20th century
Condition: Bon état
Material: Oil painting

Width: 61cm

Height: 43cm

## Description

Very interesting oil on canvas from the very beginning of the 20th century. Fisherman on the path with his hat and his cane, a man with a red hat in a boat in the middle of the river, but it is not Coustaud. Plan for a good cleaning. On the edge there are traces of the frame which will no longer be seen once framed. 61cm x 43cm. Near La Roche-Guyon