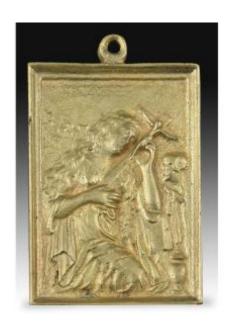

## Description

Devotional plaque, Saint Mary Magdalene. Bronze. 19th-20th centuries. Rectangular bronze devotional plaque depicting in relief Saint Mary Magdalene as a penitent, accompanied by a skull, the usual perfume bottle, and a small crucifix. The piece is inspired by models and iconographies very widespread in the 17th century. - Dimensions: 7.5x11.5 cm