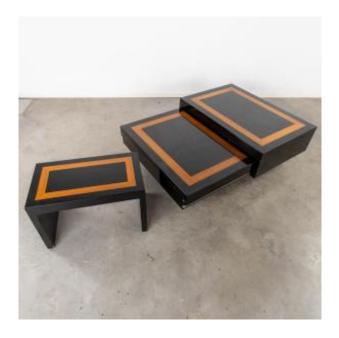

## Description

Coffee table with integrated bar and matching side tableLacquered coffee table with matching side table Solid coffee table made of afzelia wood (145 cm wide, 110 cm deep and 46 cm high) with integrated bar (91 cm wide, 64 cm deep and 20 cm). Both tabletops can be moved to the other side. The side table/bench measures 70 cm wide, 40 cm deep and 46 cm high Very good vintage condition, only minor signs of wear1,000 EUR