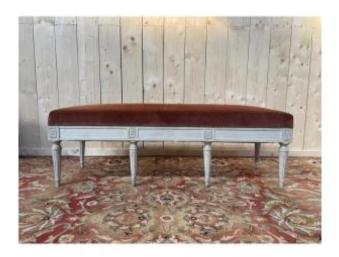

## Description

Large Louis XVI style banquette / office bench in white painted wood and old pink velvet. Fabric change possible on request and quote. Seat height 50 cm DELIVERY FRANCE EUR DELIVERY WORLDWIDE ON QUOTE We offer a selection of our items, the majority of which are in perfect original condition or restored by our cabinetmakers, upholsterers and gilders. A selection of items to be restored is also offered because we have a large stock. These items can be restored according to your desired finish by our craftsmen (choice of varnish, waxed furniture, armchairs and chairs with your fabric...). We offer a very large selection of furniture and perhaps the one you are looking for is not present on our page, but we have it in our 2200m² warehouse where we welcome our dear