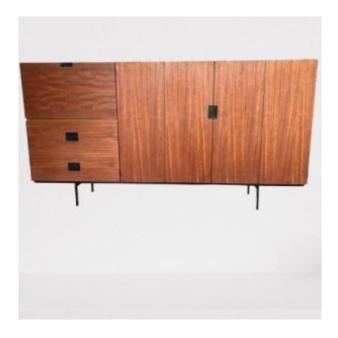

## Description

Japanese series Cu09 highboard by Cees Braakman for PastoeLong version with four doors, four drawers and a bar cabinet in teak veneerPure design with a floating effect thanks to the minimal black metal base226 cm wide, 45 cm deep and 117 cm high Dutch design from the late 1950sLightly restored, traces of use are minimal and consistent with the age of the object.