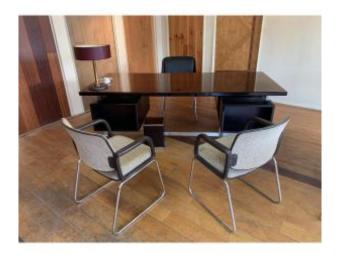

## Management Corner Desk By Gianni Moscatelli For Formanova

6 500 EUR

Period: 20th century

Condition: Très bon état

Material: Rosewood

Width: 205 cm

Height: 77 cm

Depth: 160 cm

## Description

Management corner desk by Gianni Moscatelli for Formanova with two blocks in lacquered Rio rosewood with chromed steel structure (this part of a set with matching conference table and base unit) The desk measures 205 cm wide, 90 cm deep and 77 cm high, the desk is 4.5 cm thick The larger block with top opening, sliding door and 3 drawers: 160 cm wide, 53 cm deep and 32 cm high. The other block has an opening at the top and 3 drawers: 75 cm wide, 50 cm deep and 32 cm high. Italian design from the 70s in perfect condition 6,500 EUR