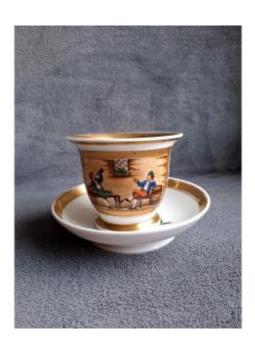

## Description

Large chocolate / breakfast cup and saucer in Paris porcelain enhanced with fine gold, ovoid shape decorated with a painted genre scene of two drinkers seated in an interior decorated with barrels. The saucer is painted with a landscape of a house surrounded by trees. Beautiful brilliant gilding including the interior. Charles X Restoration period, early 19th century around 1820. The cup is a very rare large format whose useful volume lends itself to use as a breakfast cup today in the 21st century. Beautiful object in very good condition, fresh gilding, no accidents. Cup height with handle: 10cm Cup diameter: 11.5cm Saucer diameter: 16.5cm