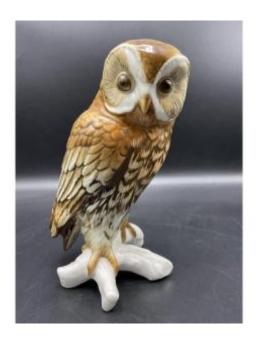

## Owl Perched On A Branch In Polychrome Porcelain From The Karl Ens Manufactory.

## Description

- Polychrome porcelain owl perched on a branch from the Karl-Ens factory located in the province of Thuringia in Germany.- Signed under the underside in green underglaze with the stamp of the Karl-Ens factory (mill mark with the letters ENS), mold number 7731 and number 6 under the underside of the base in hollow in the porcelain paste.- Period 20th century.