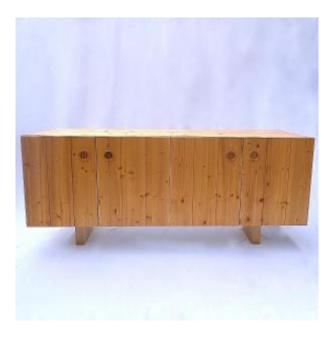

## Charlotte Perriand Pine Sideboard, Model For "les Arcs", Circa 1960

## Description

Rare and unique pine sideboard, model designed for "Les Arcs" by Charlotte Perriand. It consists of two storage cupboards and features the pretty details characteristic of the designer's signature handles. Remarkable feature: the back of the sideboard is also made of pine, which allows it to be used as a partition or divider in a room, without necessarily placing it against a wall. This is also the purpose for which it was designed and used at the Les Arcs ski resort. In good condition, with some signs of wear due to age.

## 3 600 EUR

Signature : Charlotte Perriand Period : 20th century Condition : Bon état Material : Pine Length : 156cm Height : 67cm Depth : 45cm