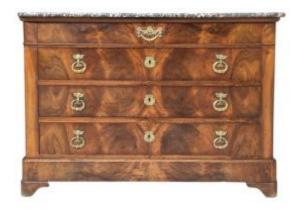

### Description

Very pretty chest of drawers in walnut and walnut heart for the front with Saint Anne gray marble top, handle and lock entry in gilded bronze.

French work, regional, from Burgundy. Drawers mounted on solid oak with dovetails. Original hazelnut patina. DilensionsHeight 92 cmWidth 1m32 Depth 60 cm For more information or additional photos, do not hesitate to contact us. Delivery possibilities throughout France and Europe on estimate.