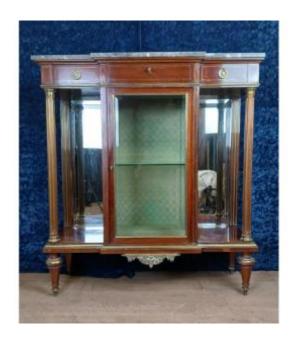

## Louis XVI Parisian Mahogany Showcase With Steps Circa 1800

1 090 EUR

Period: 19th century Condition: Bon état Material: Mahogany

Width: 112 Height: 122 Depth: 44

## Description

Louis XVI Parisian showcase with mahogany projection circa 1800opening on the front by 3 drawers highlighted with gilded brass fillets and 1 glass doorsides also glazed and mirror backtopped with a pretty veined marblesides in open niches with fluted columns and copper rushestop feet shod with sabotsglass shelves and gilded bronze ornamentationDimensions: h122 x 112 x 44