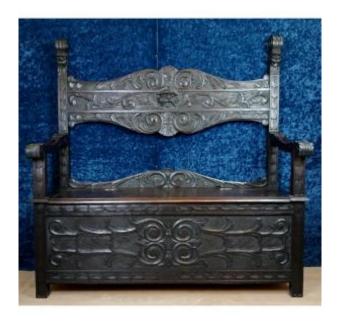

### Description

Solid wood chest bench in Italian Renaissance style with grimacing mask decorations. Features Gothic-style decorations in the Renaissance style. Opens through the seat. The two armrests are carved with acanthus leaves. The upper part is topped with large volutes decorated with caryatid heads. The openwork backrest has a wide transverse band carved with scrolled foliage on a granite background with a grimacing mask in its center. H145x141x53 cm