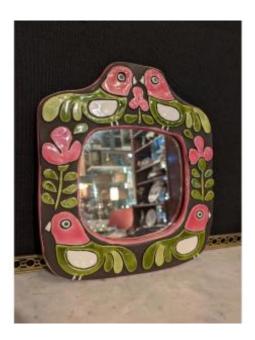

# Ceramic Bird Mirror By Mithé Espelt, 1960s

#### Description

Superb ceramic mirror by Mithé Espelt (1923-2020), an iconic 20th-century artist and ceramist known for her delicate and precious pieces. Its frame with stylized bird motifs, emblematic of Espelt's poetic work, where nature and reverie blend in a subtle decorative language. The vibrant colors and the finesse of the decoration give this piece a timeless charm, at the crossroads of design and exceptional craftsmanship. Very good condition Dimensions: Height 26 cm Width 23 cm