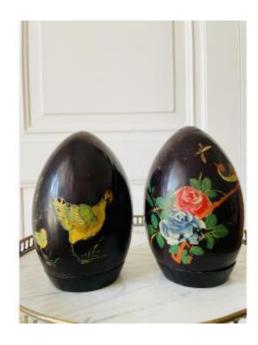

### Description

Pair of egg-shaped boxes in hand-painted lacquered woodHeight 16.5 cmDepth 12 cmCareful packagingPossibility of sending: France / InternationalPayment: Transfer / CB on showroom\*We always respond fairly quickly and thank you for remembering to check your spam. Our email address is: antiquitesmm@gmail.com\*If you would like to see this object or others, we will be happy to welcome you to our gallery in Lyon, France.