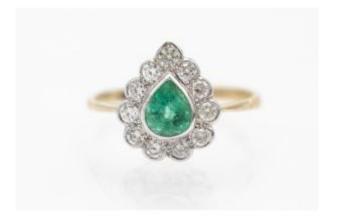

## Elegant Pear Shaped Ring With Emerald And Diamonds.

## Description

Ring in 18 carat yellow gold and platinum elements. It is set with a deep green drop-shaped emerald, weighing approximately 0.55 ct. It is set with 11 brilliant-cut diamonds, for a total weight of approximately 0.50 ct. Size: 16 (56) -Possibility of resize. Very good condition, no damage. Origin: Western Europe, second half of the 20th century. A certificate of authenticity is included with the purchase.