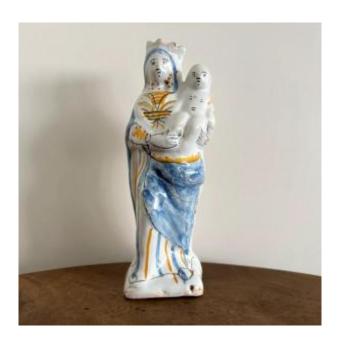

### Description

Here is a Virgin giving birth in earthenware, probably from Nevers. It is a crowned Virgin standing on a terrace. The Virgin giving birth is a statuette frequently found in homes from the 18th to the 19th century. On the head of the Virgin, there is a hollowed-out crown at the bottom of which there is a hole two centimeters in diameter. Through this hole, holy water could be poured into the bottom of the statuette, but above all, a candle could be placed which was lit when the "labor" of the parturient began. As for the condition, we note a lack at the foot, a crack in the length (probably a firing defect), wear of the enamel, classic on earthenware objects. Our photos allow you to appreciate the quality of the object. Please detail the photos. Do not hesitate to zoom. The photos are an integral part of the