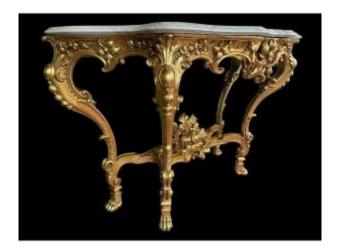

### Description

Large 4-legged console table in Louis XV style in gilded wood/stucco, 19th century. Decorative console table with a beautiful, thick white marble top. Both the console table and the marble top are in good condition and rest on 4 claw feet. It dates from around 1880-1900. Dimensions: Width: 146 cm Height: 95 cm Depth: 63 cm Nice console table in very good condition.