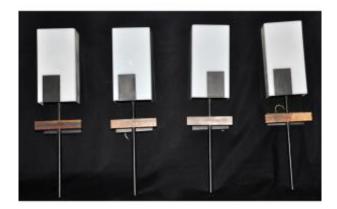

# Set Of Four Wall Lights Circa 1960

# Description

A set of four wall lights with a geometric design typical of the 1960s, combining a black metal frame, a wooden base, and a rectangular opal glass diffuser. One of the lights features a slightly distorted globe, without impacting functionality. The clean lines and contrasting materials reflect the influence of modernist design of the period. Good overall condition with signs of use consistent with age.