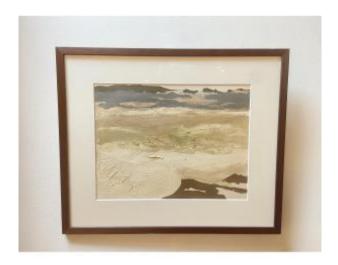

# Lyrical Composition By Jean Claude Bertrand, Oil On Paper.

# Description

Abstract landscape by Jean Claude Bertrand, Oil on paper, signed on the back. Dimensions with frame: 48x39 Dimensions without frame: 32x25 Jean Claude Bertrand (1928-1987). Painter of the Paris school. Lyrical Abstract. Student of Marcel Gromaire. Fénelon Prize (1956), Blumenthal Prize. Exhibited at the Paris Biennial (1959-1963). Exhibited at the Parmentier Gallery (1959)