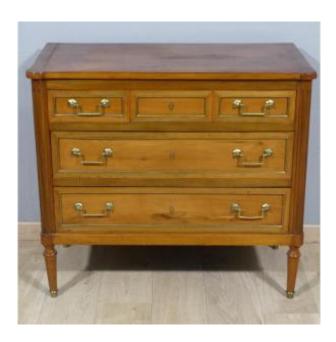

## Louis XVI Style Chest Of Drawers In Cherry Wood And Brass, Early 20th Century

#### Description

Louis XVI style chest of drawers in solid cherry wood and brass trim. Classic in shape, it rests on spinning top legs and fluted uprights. It opens with 3 drawers. All surrounded by brass trim. Wooden top. Period early 20th century. Good general condition. Delivery by carrier on pallet to the ground floor in front of your home, 200 euros in France, 500 euros in the EU and 1500 euros rest of the world.