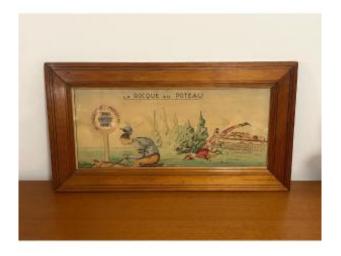

## Description

Satirical drawing enhanced with watercolor probably from the years 1939/1940 representing Colonel La Roque heading on horseback towards the ideas of Marshal Pétain. In the background, representatives of the Communist Party and other political entities refusing to participate in the provisional government of Vichy, symbolized by a refusal of obstacle. Monogrammed RP and bears the mention < Reproduction prohibited > at the bottom right Good general condition in a frame with natural wood netting. Dimensions: 55 cm x 29 cm On view: 44 cm x 18.5 cm