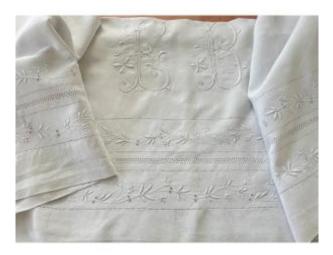

## Description

The center of the discovery is embroidered with a large and beautiful EB monogram and fine embroidery with floral garlands and openwork. A very fine work made entirely by hand on a beautiful fine linen canvas with a tight weave. A very white piece in perfect condition. Dimensions: 2.10 m x 2.93 m - Monogram: 278

cm x 20 cm - weight: 1.210 kg. Old linen washed and ironed with the greatest care: ready for a new life...