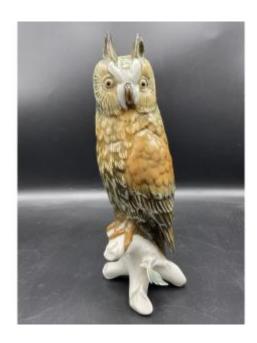

## Large Polychrome Porcelain Eagle Owl From The Karl Ens Manufactory.

480 EUR

Period : 20th century Condition : Parfait état

Material: Porcelain

Height: 26,3 cm.

Depth: 9,7 cm.

## Description

- Large polychrome porcelain Eagle Owl perched on a branch and its foliage from the Karl-Ens factory located in the province of Thuringia in Germany. - Signed under the underside in green underglaze with the stamp of the Karl-Ens factory (mill mark with the letters ENS) mold number 7576 under the underside of the base in hollow in the porcelain paste and number 19 in sky blue underglaze. - Period 20th century.