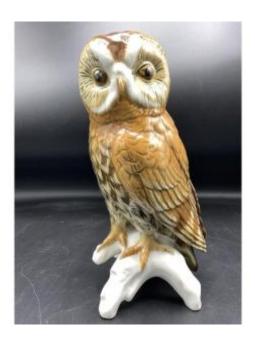

## Large Polychrome Porcelain Owl Perched On A Branch From The Karl Ens Manufactory.

## Description

- Large polychrome porcelain owl perched on a branch from the Karl-Ens factory located in the province of Thuringia in Germany.- Signed under the underside in green underglaze with the stamp of the Karl-Ens factory (mill mark with the letters ENS)- Mold number 757 under the underside of the base in hollow in the porcelain paste and number 2 in sky blue underglaze.- Period 20th century.

## 480 EUR

Period : 20th century Condition : Parfait état Material : Porcelain Height : 24,8 cm. Depth : 13 cm.