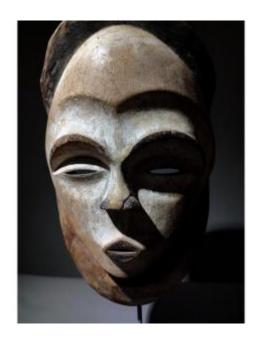

## Tsogho Vuvi Mask (gabon) Cult Of Bweti

1 200 EUR

Period: 20th century
Condition: Etat d'usage
Material: Painted wood

## Description

Superb Tsogho Vuvi mask from Gabon, but we can also feel the influence of their Punu and even Fang neighbors. Height 31.5 cm, good condition, wear, beautiful patina of use. This mask is aesthetically magnificent, the face inscribed in a double heart, the eyes half-closed, the mouth which stretches as if for a kiss, the fine and slightly upturned nose, a delicate and soft modeling, a beautiful serene presence, for me a masterpiece of the genre.