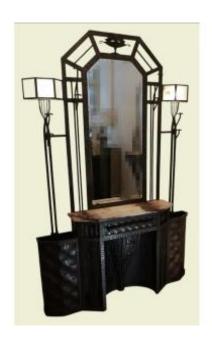

## Art Deco Hammered Wrought Iron Illuminated Locker 1925

3 400 EUR

Period: 20th century

Condition : Très bon état Material : Wrought iron

Length: 142,5 cm

Height: 217 cm

Depth: 28 cm

## Description

Large illuminated cloakroom forming a console with cut sides with its beveled mirror (original glass) in hammered wrought iron with scroll decoration. Central drawer with large horizontal handle. Upper part with cut sides with stylized decoration of a flower basket. Four double coat hooks Sandblasted glasses, changed Superb work of French ironwork from the period circa 1925. Note, some pitting to the glass. Height: 217 cm Length: 142.5 cm Depth: 28 cm Visible at the gallery: Marché Dauphine Stands 142/143 140 rue des rosiers 93400 - SAINT-OUEN